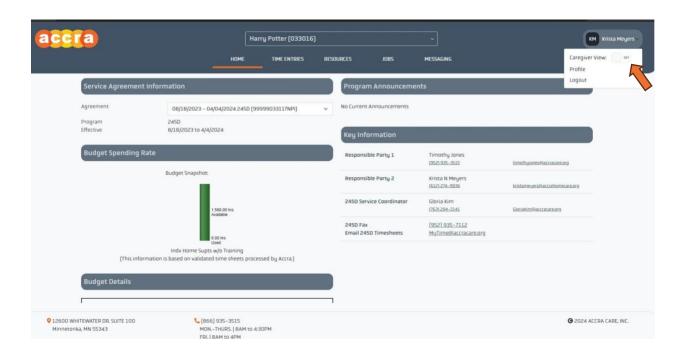

## Responsible Party/Caregiver View Toggle:

Users who are a Responsible Party but are also a caregiver will have two separate views in the Accra Access Portal: the Caregiver View, and the Responsible Party View. By default, the Accra Access Portal will launch in the Responsible Party View. To toggle between views, follow these steps:

- Select the drop-down menu which lists your name and initials.
- Once the drop-down menu appears, you will see the toggle that allows you to change between Caregiver View and the Responsible Party view.